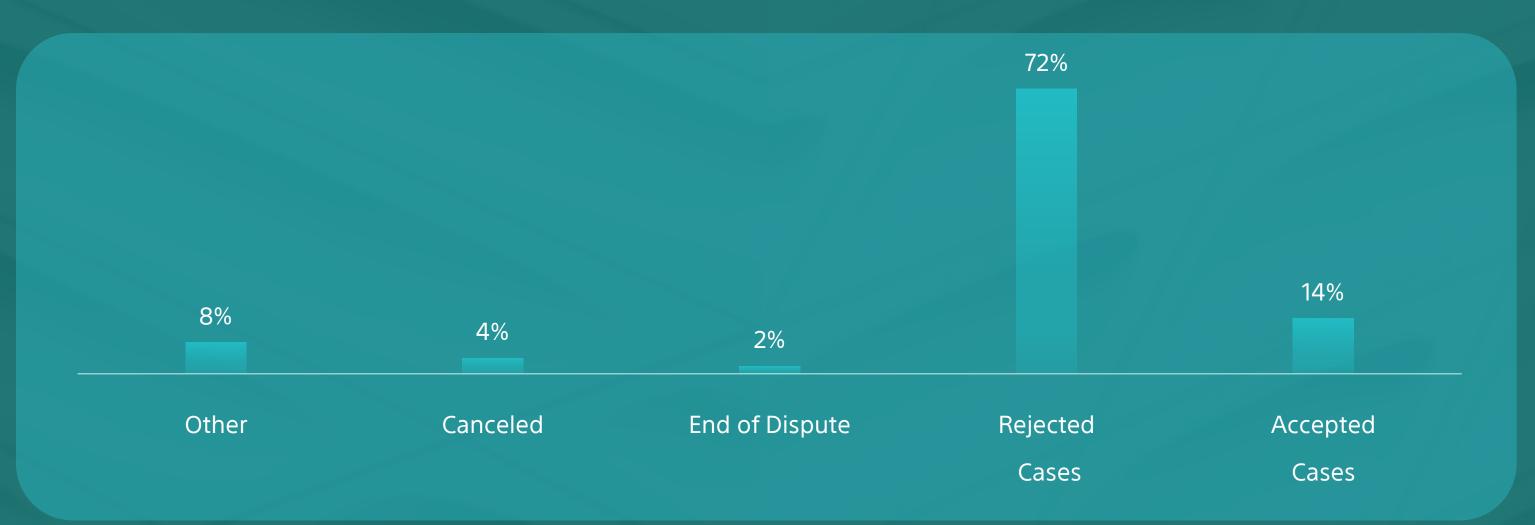

## Initial Decisions 64,931

| Committee |                        | Accepted<br>Cases | Rejected<br>Cases | End of<br>Dispute | Canceled | Other | Total  | Total of initial decisions |  |
|-----------|------------------------|-------------------|-------------------|-------------------|----------|-------|--------|----------------------------|--|
| Income    | 1 <sup>st</sup> Riyadh | 471               | 4,123             | 21                | 277      | 140   | 5,032  |                            |  |
|           | 2 <sup>nd</sup> Riyadh | 123               | 3,461             | 50                | 222      | 143   | 3,999  | 22,525                     |  |
|           | 3 <sup>rd</sup> Riyadh | 771               | 2,946             | 32                | 140      | 71    | 3,960  |                            |  |
|           | 1 <sup>st</sup> Jeddah | 761               | 3,855             | 42                | 125      | 155   | 4,938  |                            |  |
|           | 1 <sup>ST</sup> Dammam | 734               | 3,412             | 32                | 337      | 81    | 4,596  |                            |  |
| VAT       | 1 <sup>st</sup> Riyadh | 391               | 1,770             | 285               | 554      | 93    | 3,093  | 19,495                     |  |
|           | 2 <sup>nd</sup> Riyadh | 450               | 2,842             | 361               | 287      | 99    | 4,039  |                            |  |
|           | 3 <sup>rd</sup> Riyadh | 547               | 2,437             | 216               | 199      | 91    | 3,490  |                            |  |
|           | 1 <sup>st</sup> Jeddah | 525               | 3,618             | 174               | 280      | 57    | 4,654  |                            |  |
|           | 1 <sup>ST</sup> Dammam | 728               | 2,859             | 269               | 191      | 172   | 4,219  |                            |  |
| Excise    | 1 <sup>st</sup> Riyadh | 49                | 257               | 0                 | 14       | 5     | 325    | 235                        |  |
| Customs   | 1 <sup>st</sup> Riyadh | 1,331             | 13,707            | 2                 | 0        | 361   | 15,401 |                            |  |
|           | 2 <sup>nd</sup> Riyadh | 1,472             | 445               | 1                 | 0        | 581   | 2,499  | 22,586                     |  |
|           | 3 <sup>rd</sup> Riyadh | 687               | 802               | 6                 | 0        | 140   | 1,635  |                            |  |
|           | 1 <sup>st</sup> Jeddah | 25                | 59                | 0                 | 0        | 2,946 | 3,030  |                            |  |
|           | 1 <sup>ST</sup> Dammam | 0                 | 21                | 0                 | 0        | 0     | 21     |                            |  |
| Total     |                        | 9,065             | 46,614            | 1,491             | 2,626    | 5,135 | 64,931 |                            |  |