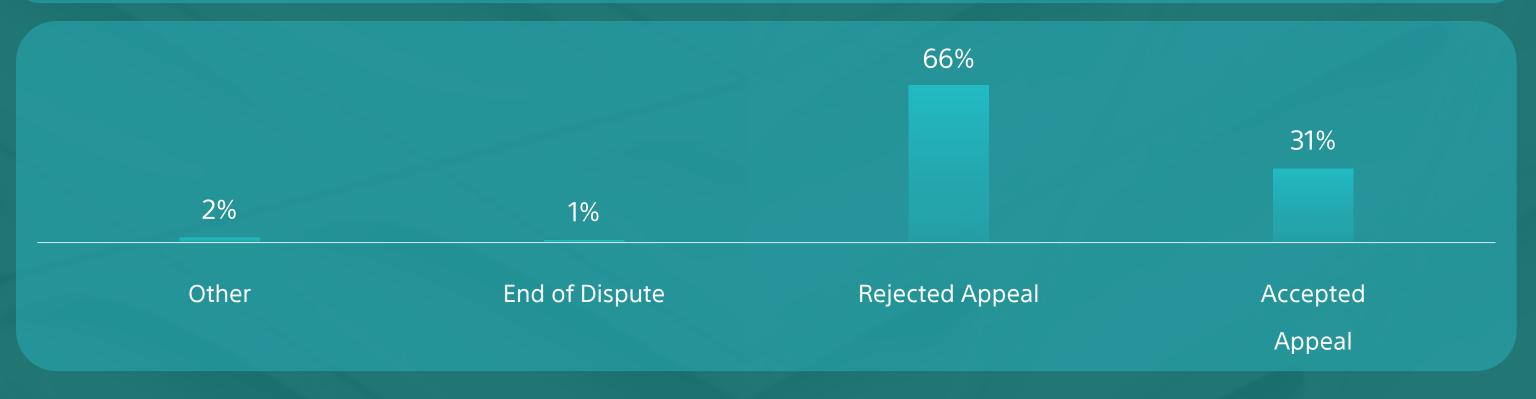

## Appeal Decisions 3,854

| Committee    | Accepted<br>Appeal | Rejected<br>Appeal | End of Dispute | Other | Total |       |
|--------------|--------------------|--------------------|----------------|-------|-------|-------|
| Income       | Riyadh             | 606                | 1,148          | 2     | 24    | 1,780 |
| VAT & Excise | Riyadh             | 592                | 1,370          | 31    | 37    | 2,030 |
| Customs      | Riyadh             | 14                 | 25             | 0     | 5     | 44    |
| Total        | 1,212              | 2,543              | 33             | 66    | 3,854 |       |